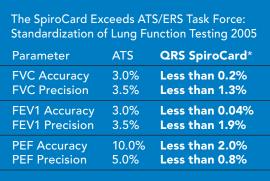

# **Unprecedented Precision**

Exceeds the ATS Standard and surpasses the competition. Validated by the LDS Hospital's Pulmonary Laboratory against the 26 demanding waveforms and out-performed systems costing 10 times its price\*. The SpiroCard turns an off-the-shelf computer into a full-function spirometer.

#### **FEATURES & BENEFITS**

**Surpasses the Competition:** Validated by the LDS Hospital's Pulmonary Laboratory against 26 demanding saveforms and out-performed systems costing 10 times its price\*. The SpiroCard turns an off-the shelf computer into a full-function spirometer.